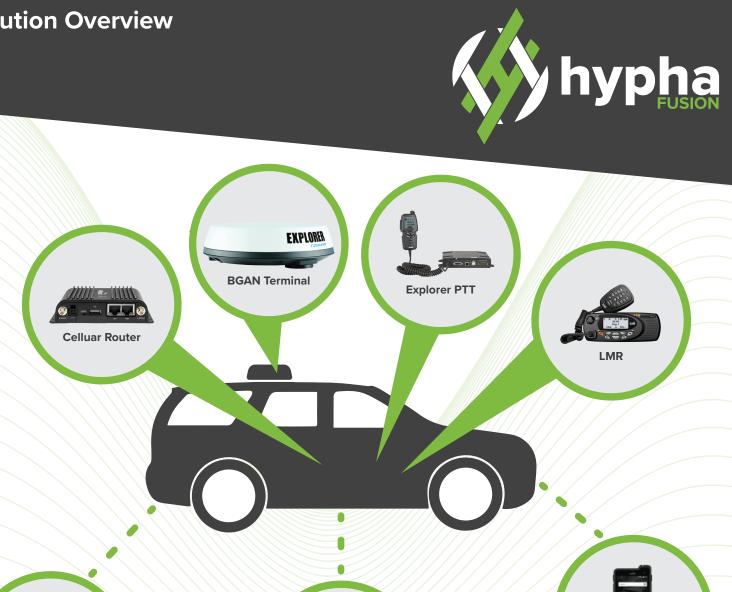

HyphaFUSION is an extension of the HyphaSATPTT solution. By integrating the satellite, LTE and radio bearers and using the radio control head in the vehicle, a user can switch easily between radio and satellite talk groups or channels.

**Mobile Radio** 

HyphaFUSION is a "Vehicle as a Hub" solution that allows multiple users to maintain communications via their devices – e.g. portable radio, smartphone or laptop, when around or away from the vehicle.

- Single control head integration
- Integrates with P25 or DMR radios
- Multi-bearer connectivity with seamless switching
- Least-cost routing on satellite, LMR and LTE
- Vehicle acts as a voice and data hub
- Compatible for integration with HyphaMESH solutions
- Integrates with HyphaCONNECT for links back to the LMR Core or Dispatch console